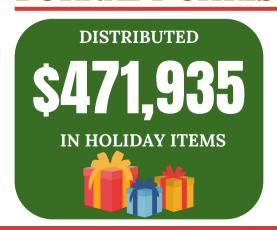

## BURNABY CHRISTMAS BUREAU 2023 BY THE NUMBERS

3,150+
INDIVIDUALS

1,420 CHILDREN
212 SENIORS
500 UNIQUE INDIVIDUALS those who are homeless or at risk of homelessness